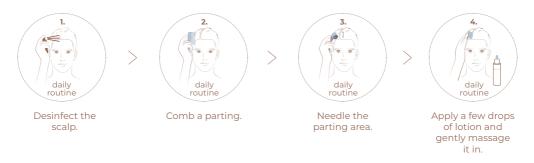

# XCELLARISPRO® – HAIR LOTION

The Original. Made in Germany.

## **KEY INGREDIENTS**

- » Zinc Sulfate
- » Copper peptides
- » Vitamin B6 /
  - Pyridoxine
- > Caffeine
- » Biotin
- » Niacin
  - (Vitamin B3)
- » Ginseng
- » Taurine

THE INTELLIGENT HIGH-TECH SKIN CARE CONCEPT

#### **OUR RECOMMENDATION**

- » for male androgenetic alopecia
- » for female androgenetic alopecia
- » for alopecia areata

#### **YOUR BENEFITS**

- » strengthens hair
- » increases thickness of the hair
- » increases density of the hair
- » maintains the healthy scalp

#### **APPLICATION**