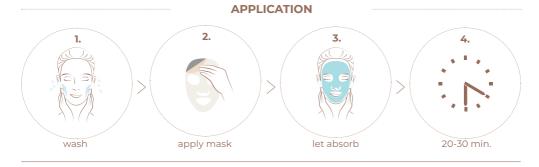

uld mitigate the depth of wrinkles
- » could regulate the formation of hyperkeratosis on the skin
- » can reduce the visibility of age spots







# XCELLARISPRO<sup>®</sup> – HYDRATION MASK



The Original. Made in Germany.

### **OUR RECOMMENDATION**

- » for preventive anti-ageing care of the skin
- » for first signs of skin ageing
- » for skin with light wrinkles
- » for tired and sagging skin
- » for irritated and stressed skin

## **KEY INGREDIENTS**

- » Matrixyl<sup>™</sup> 3000
- » Copper tripeptide
- » Hyaluronic acid

# THE INTELLIGENT HIGH-TECH SKIN CARE CONCEPT

### YOUR BENEFITS

- » supports moisture retention in your skin
- » could improve the refinement of your skin
- » can reduce the visibility of wrinkles
- » encourages a younger, wrinkle-free and healthier complexion



# aerobe



# XCELLARISPRO<sup>®</sup> – HIGH LIGHT SERUM



The Original. Made in Germany.

#### OUR RECOMMENDATION

- » for anti-ageing care of the skin
- » for mature skin
- » for blemished skin
- » for skin with enlarged pores

### **KEY INGREDIENTS**

- » Niacinamide / Vitamin B3
- » Morus Alba Root Extract
- » Mandelic Acid

# THE INTELLIGENT HIGH-TECH SKIN CARE CONCEPT

#### **OUR RECOMMENDATION**

- » refreshed complexion of the skin
- » reduction of superficial pore size
- » more even complexion
- » increased skins own texture
- » can reduce the visibility of slight wrinkles



# aerobe



# XCELLARISPRO<sup>®</sup> - BRIGHT SKIN LOTION



- » Vitamin A, C and E
- » Niacinamide / Vitamin B3



#### The Original. Made in Germany.

## **OUR RECOMMENDATION**

- » for reduction of t