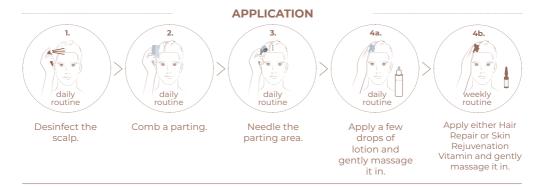

# XCELLARISPRO<sup>®</sup> – HAIR GROWTH SET

### OUR RECOMMENDATION

- » male androgenetic alopecia
- » female androgenetic alopecia
- » alopecia areata

## **KEY INGREDIENTS**

- » Zinc Sulfate
- » Azelaic acid
- » Copper peptides
- » Serenoa Serrulata fruit extract
- Vitamin B6 / Pyridoxine
- Caffeine
- Biotin

>>

»

- » Niacin
  - (Vitamin B3)

THE INTELLIGENT HIGH-TECH SKIN CARE CONCEPT

### YOUR BENEFITS

- » strenghtens hair
- » increases thickness of the hair
- » increases density of the hair
- » maintains the healthy scalp

aerobe