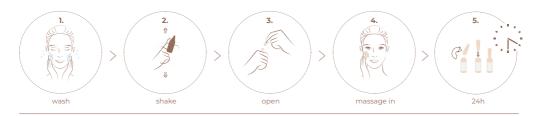

- » high level of skin tolerance
- » 2-in-1 product day care and foundation



aerobe



# XCELLARISPRO<sup>®</sup> – PURE HA

## **KEY INGREDIENTS**

- » Copper tripeptide »
- » Matrixyl™ 3000
- » Hyaluronic Acid



The Original. Made in Germany.

### **OUR RECOMMENDATION**

- » for anti-ageing care of the skin
- » for slight wrinkles
- » for mature skin
- » for tired and flaccid skin
- » for stressed and irritated skin

# THE INTELLIGENT HIGH-TECH SKIN CARE CONCEPT

Vitamin E

#### **YOUR BENEFITS**

- » natural ingredients support moisture retention in your skin
- » promotes a firmer and more even complexion
- » for a desirable increased resilience of mature skin
- » leaves the skin intensively moisturised
- » can reduce the visibility of fine wrinkles
- » suitable for all skin types



## **APPLICATION**





# XCELLARISPRO<sup>®</sup> – CELL ACTIVATOR



### **OUR RECOMMENDATION**

- » for anti-ageing care of the skin
- » for mature skin
- » for dehydrated skin
- » for rough and scaly skin
- » for irritated skin
- » for blemished skin
- » for covering of blemished skin
- » for sensitive skin

aerobe

## **KEY INGREDIENTS**

- » Copper tripeptide
- » Vitamin A

www.aerobe.com

- » Matrixyl™ 3000
- » Rutin
- » Hyaluronic acid



#### **YOUR BENEFITS**

- » improves skin moisture
- » may improves skin resilience
- » supports the skins texture overnight
- » is involved in improving skin elasticity
- » high level of skin tolerance





# XCELLARISPRO<sup>®</sup> – CELL REPAIR



### **OUR RECOMMENDATION**

- » for anti-ageing care of the skin
- » for mature skin
- » for ti