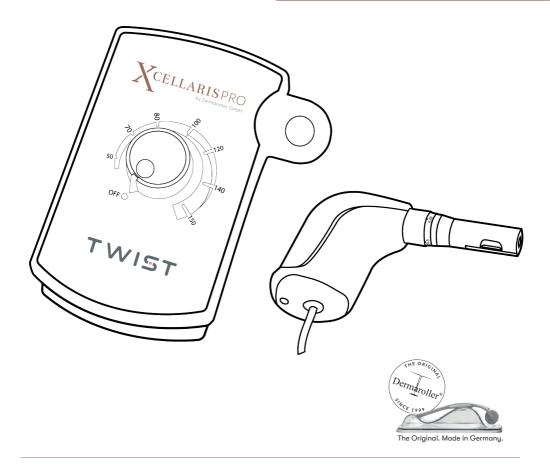

# XCELLARISPRO® – TWIST

HEORIGIA

Dermaroller

- » 0-2.5 mm active needle length
- » Active needle retrieval
- » Medical device classification: Class IIa (93/42/EEC)
- » Working frequency needle stroke: 50 to 150 Hz ± 10%.

#### **OUR USP's**

» Maximum 2.5 mm active needle length The needle module of the XCELLARISPRO TWIST has an active needle length of 2.5 mm. The six precision-ground stainless steel needles have an atraumatic needle grind and penetrate over the full, regulated length. Even the movement of the skin can be counteracted via needle protrusion.

NIST

XCELLARISPHO

- » Powerful right-angle gear motor Due to a right-angle motor, vibrations are kept at a minimum and an ergonomic operation is guaran
  - teed during the entire treatment. The control is stepless and offers the user simple and intuitive operation. Even at its highest stroke frecuency (150 Hz) the needles can penetrate hardened skin tissue with ease and reduce pain and stress trauma for your patient to a minimum.
- Opening of the handpiece The opening recessed in the handpiece allows free access to the drive axles and the front area of the moving drive axles. Besides the bellows sealing element, an additional inspection and cleaning point is provided to enable clean working under surgical conditions.
- **Ergonomic design** The motor is designed so that its center of gravity is located in direct proximity to the middle of the palm. This allows device stability and a confortable working during the treatment.
- Active needle retrieval
  - The all-new design of the needle cartridge connection and right-angle gear motor of the handpiece allows for active needle retrieval and, especially at high frequencies, avoids the "ripping effect". This coupling point design is patented and unique in microneedling devices.